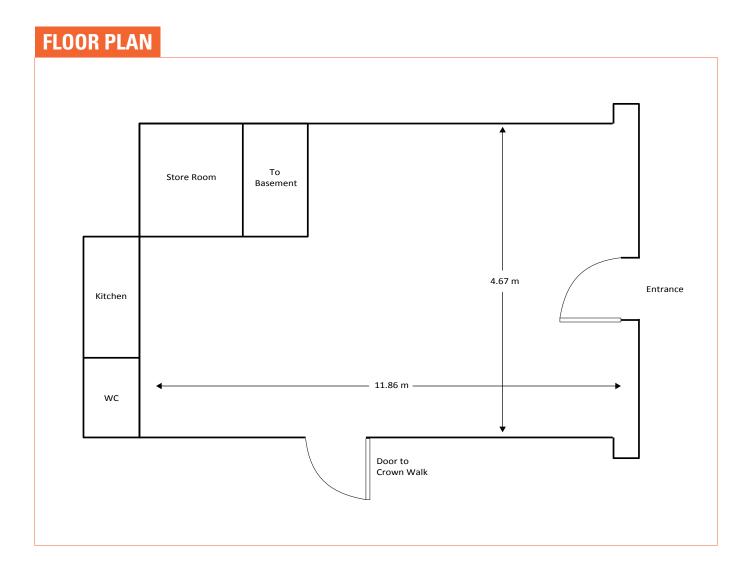

#### **ACCOMMODATION**

The property is a ground floor retailing unit, plus a WC and basement storage.

| Gross Frontage | 5.50 m     | 18 ft       |
|----------------|------------|-------------|
| Internal Width | 4.67 m     | 15 ft 4 ins |
| Shop Depth     | 13.40 m    | 44 ft       |
| Net Area       | 48.88 sq m | 526 sq ft   |
| Basement       | 27.26 sq m | 293 sq ft   |