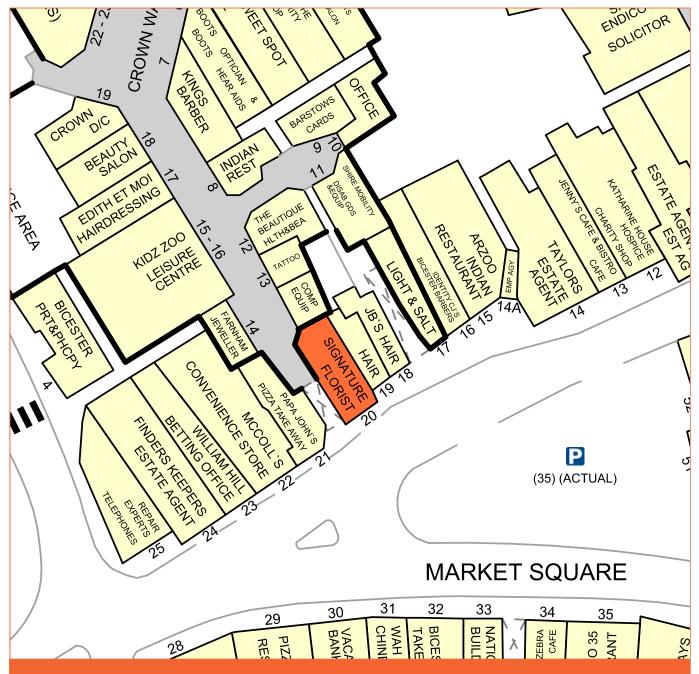

#### **MARKET SQUARE**

Bicester's town centre has expanded and improved significantly over the last 10 years. The Pioneer Square development provides the Sainsbury's supermarket, a multi-screen cinema, restaurants and shops. The Market Square is a busy mixed use area with central car park and links to Pioneer Square and close to Sheep Street.