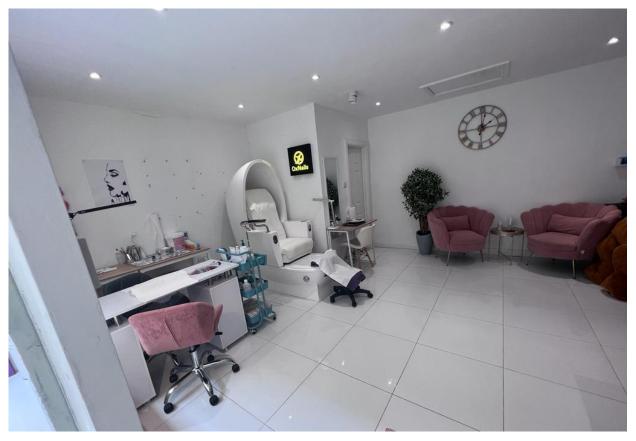

# **FIXTURES AND FITTINGS**

The premises are fully fitted with a ceramic tile floor, spot lighting and a WC with hand basin.

Wild Property Consultancy Ltd

Sugarford House, 46 South Bar, Banbury, OX16 9AB