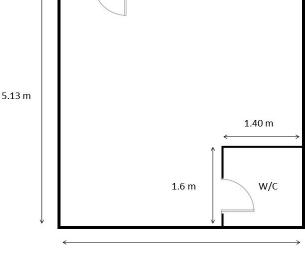

# ACCOMMODATION

The property is a ground floor retailing unit, plus a WC.

|                | Meters     | Feet        |
|----------------|------------|-------------|
| Gross Frontage | 5.25 m     | 17 ft 3 ins |
| Internal Width | 5.0 m      | 16ft 5 ins  |
| Shop Depth     | 5.13 m     | 17 ft       |
| Net Area       | 22.22 sq m | 239 sq ft   |

Wild Property Consultancy Ltd

Sugarford House, 46 South Bar, Banbury, OX16 9AB

T: 01295 983 333

Asset Management

983 333

E: neil@wild-property.co.uk

FLOORPLAN

5.0 m

NOT TO SCALE

Ir

Investment