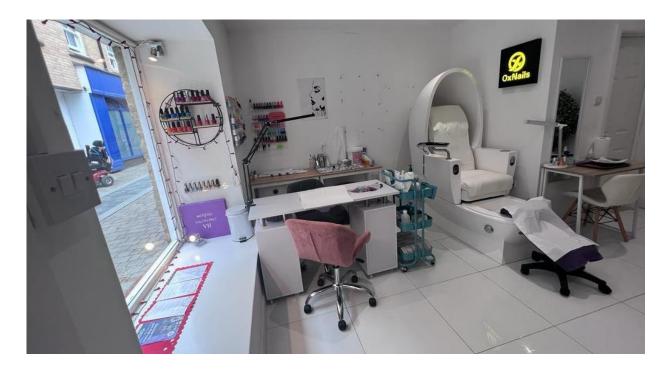

# **FIXTURES AND FITTINGS**

The premises are fully fitted with a ceramic tile floor, spot lighting and a WC with hand basin.

Wild Property Consultancy Ltd

Sugarford House, 46 South Bar, Banbury, OX16 9AB