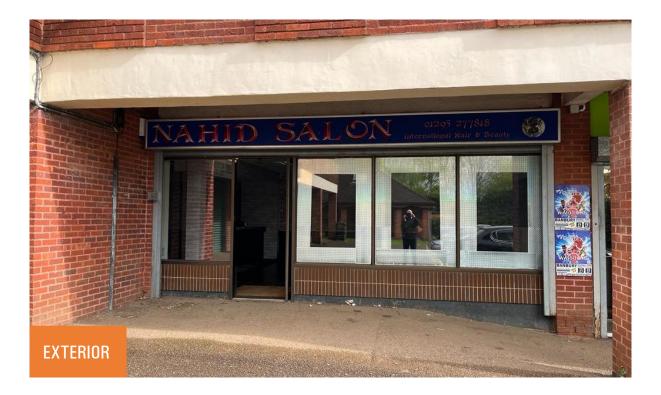

# LOCATION

Hardwick is a neighbourhood to the north of Banbury. Ferriston provides a small retail parade including a COOP convenience store and a pharmacy. The available unit is next door to the COOP with a large car park to the front.

# **ACCOMMODATION**

The property available is a former hair salon.

It comprises ground floor accommodation with these areas and dimensions:

| Internal Area   |         |           |
|-----------------|---------|-----------|
| Shop            | 70 sq m | 750 sq ft |
| Kitchen & Store | 12 sq m | 130 sq ft |
| Total           | 82 sq m | 880 sq ft |