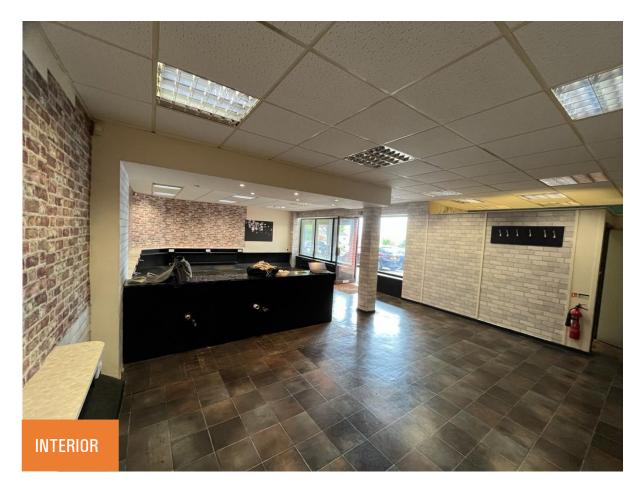

# **ACCOMMODATION**

The property available is a former hair salon.

It comprises ground floor accommodation with these areas and dimensions:

| Internal Area   |         |           |
|-----------------|---------|-----------|
| Shop            | 70 sq m | 750 sq ft |
| Kitchen & Store | 12 sq m | 130 sq ft |
| Total           | 82 sq m | 880 sq ft |