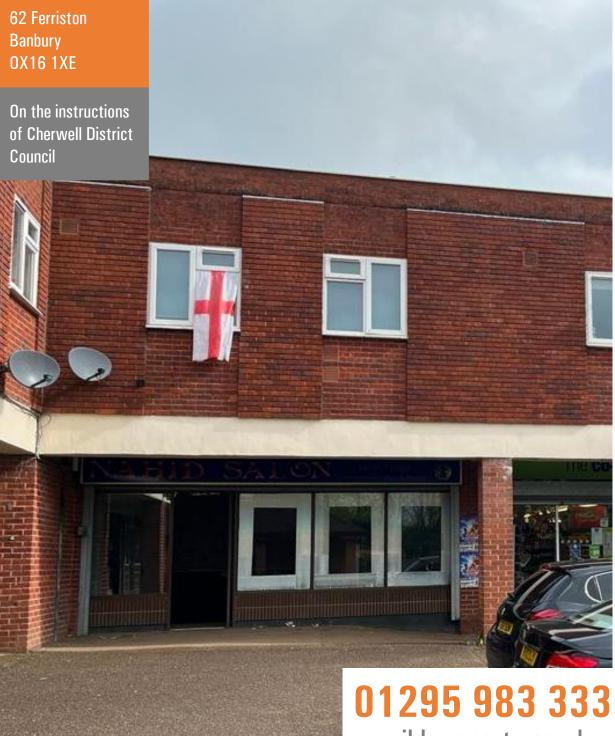

# LOCATION

Hardwick is a neighbourhood to the north of Banbury. Ferriston provides a small retail parade including a COOP convenience store and a pharmacy. The available unit is next door to the COOP with a large car park to the front.