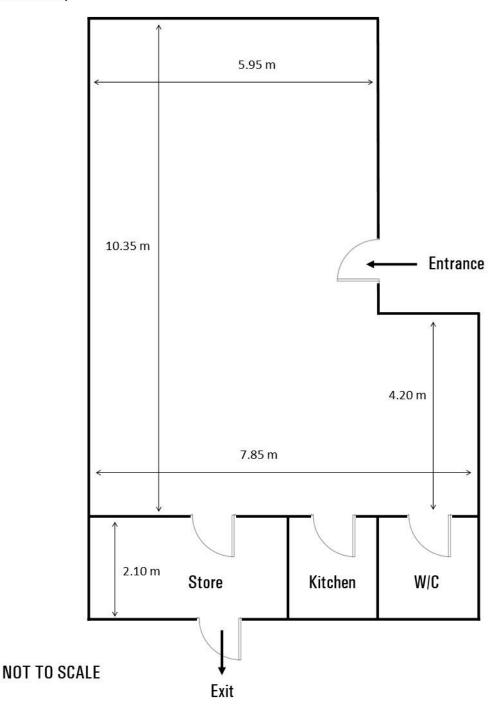

# **ACCOMMODATION**

The property available is a former hair salon.

It comprises ground floor accommodation with these areas and dimensions:

| Internal Area   |         |           |
|-----------------|---------|-----------|
| Shop            | 70 sq m | 750 sq ft |
| Kitchen & Store | 12 sq m | 130 sq ft |
| Total           | 82 sq m | 880 sq ft |

# **FLOORPLAN**

62 Ferriston, Banbury

Wild Property Consultancy Ltd

Sugarford House, 46 South Bar, Banbury, OX16 9AB T: 01295 983 333

E: neil@wild-property.co.uk

Wild Property Consultancy Ltd

Sugarford House, 46 South Bar, Banbury, OX16 9AB T: 01295 983 333