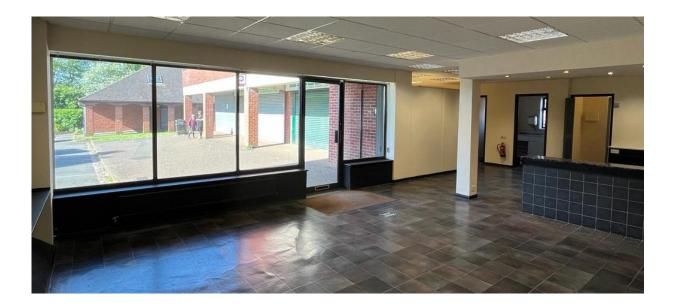

# **ACCOMMODATION**

The property available is a former hair salon.

It comprises ground floor accommodation with these areas and dimensions:

| Internal Area   |         |           |
|-----------------|---------|-----------|
| Shop            | 70 sq m | 750 sq ft |
| Kitchen & Store | 12 sq m | 130 sq ft |
| Total           | 82 sq m | 880 sq ft |