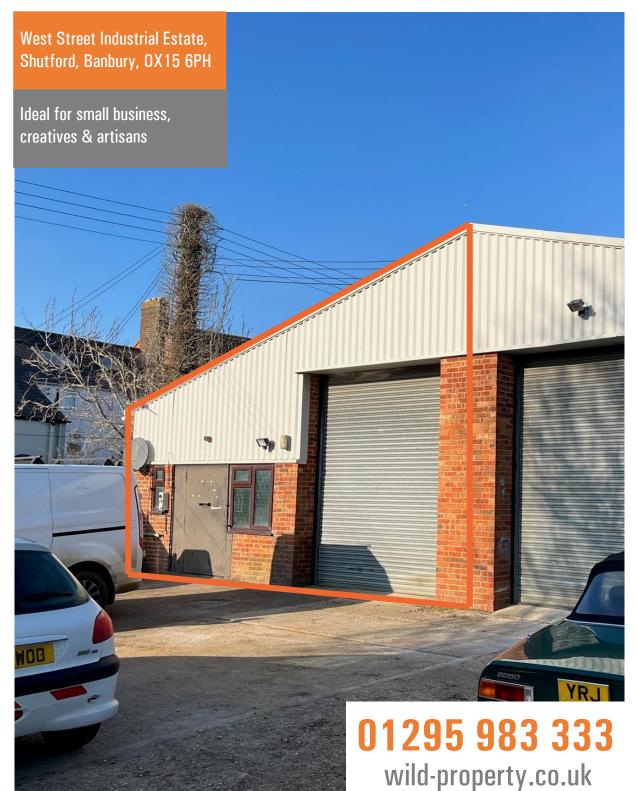

## BUSINESS UNIT FOR LEASE

PROPERTY CONSULTANCY

#### LOCATION

The units are located within an established industrial estate within the Oxfordshire village of Shutford. Post code OX15 6PH. Located approx four miles from Banbury.

The village is close to local amenities at Banbury, Tysoe and Sibford. It is five minutes' drive from the A422 linking Banbury to Stratford upon Avon.

#### **USE**

The units are suitable for a variety of uses including workshop, storage, small business, artistic and creative, trade counter or quasi retail. Preference for low noise emitting uses and all subject to necessary approvals.