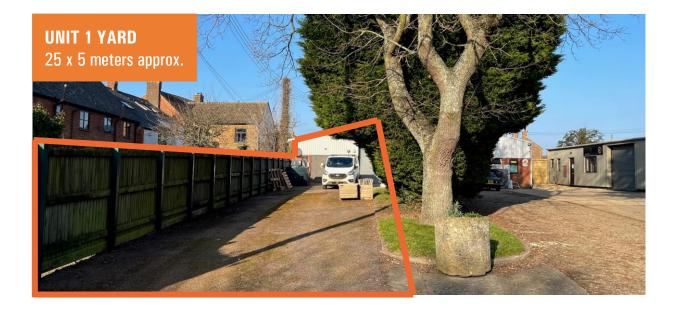

#### DESCRIPTION

The estate comprises eight units spread across three clusters of buildings. There is a wide concreted entrance and communal turning area for vehicles. Many of the units have a self-contained yard at the front or side.

The units are steel frame construction, with concrete floor, roller shutter loading door and include office areas and have three phase electrical supply.

Unit 1 has a large yard to the front which could be easily fenced by an ingoing tenant.

#### **ACCOMMODATION**

|              | Unit 1            |
|--------------|-------------------|
| Size Sq ft   | 2,459 sq ft       |
| Size Sq m    | 228 sq m          |
| Eaves Height | 4.60 meters (max) |
| Yard         | 25 x 5 m          |