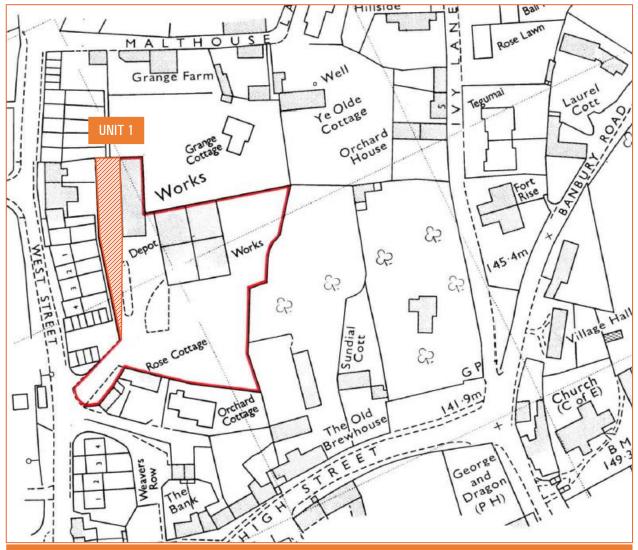

#### LOCATION

The units are located within an established industrial estate within the Oxfordshire village of Shutford. Post code OX15 6PH. Located approx four miles from Banbury.

The village is close to local amenities at Banbury, Tysoe and Sibford. It is five minutes' drive from the A422 linking Banbury to Stratford upon Avon.

#### DESCRIPTION

The estate comprises eight units spread across three clusters of buildings. There is a wide concreted entrance and communal turning area for vehicles. Many of the units have a self-contained yard at the front or side.

The units are steel frame construction, with concrete floor, roller shutter loading door and include office areas and have three phase electrical supply.

Unit 1 has a large yard to the front which could be easily fenced by an ingoing tenant.