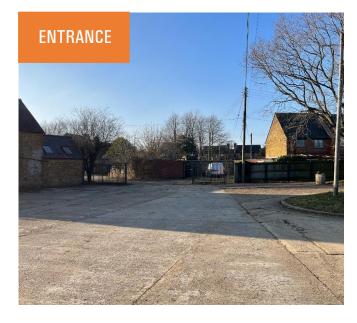

#### DESCRIPTION

The estate comprises eight units spread across three clusters of buildings. There is a wide concreted entrance and communal turning area for vehicles. Many of the units have a self-contained yard at the front or side.