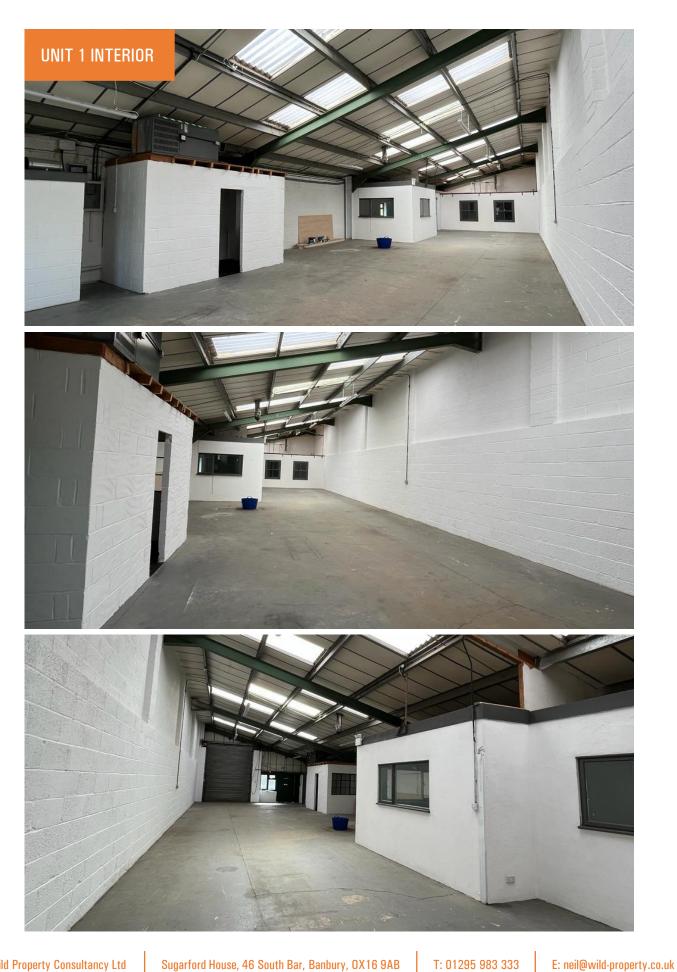

The units are steel frame construction, with concrete floor, roller shutter loading door and include office areas and have three phase electrical supply.

Unit 1 has a large yard to the front which could be easily fenced by an ingoing tenant.

#### **USE**

The units are suitable for a variety of uses including workshop, storage, small business, artistic and creative, trade counter or quasi retail. Preference for low noise emitting uses and all subject to necessary approvals.