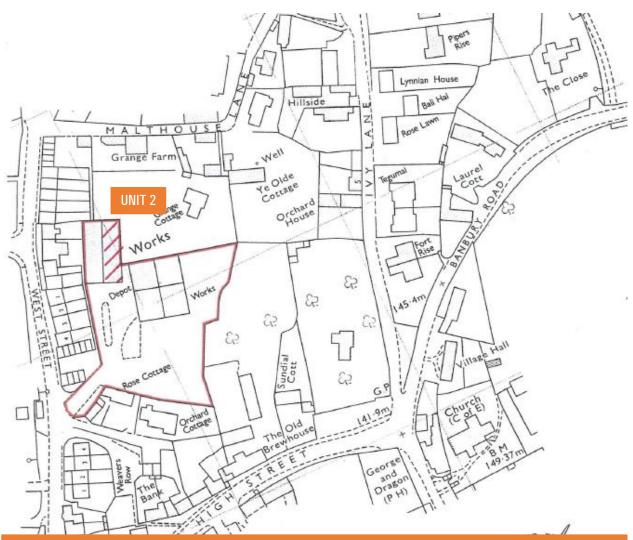

# **DESCRIPTION**

The estate comprises eight units spread across three clusters of buildings. There is a wide concreted entrance and communal turning area for vehicles. Many of the units have a yard at the front or side.