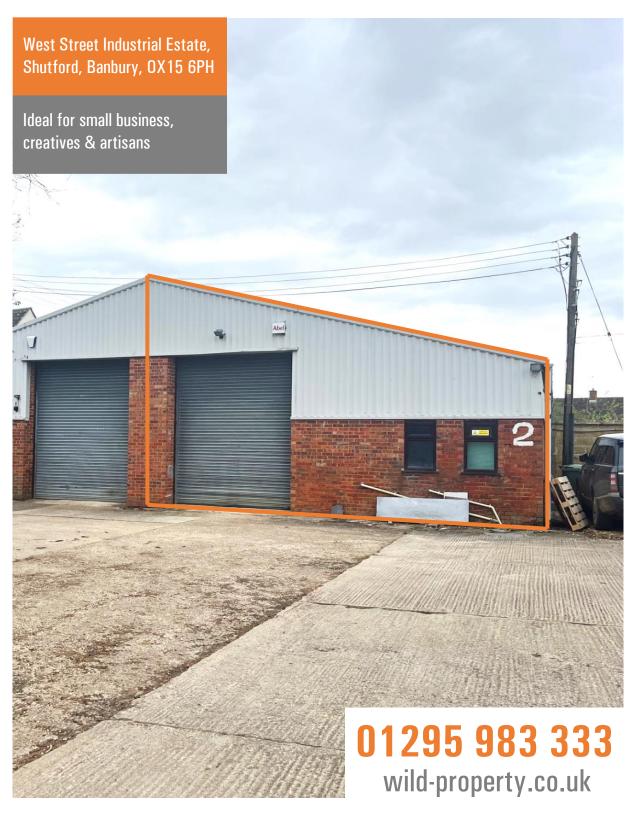

# BUSINESS UNIT FOR LEASE

#### LOCATION

The units are located within an established industrial estate within the Oxfordshire village of Shutford. Post code OX15 6PH. Located approx four miles from Banbury.

The village is close to local amenities at Banbury, Tysoe and Sibford. It is five minutes' drive from the A422 linking Banbury to Stratford upon Avon.

# **DESCRIPTION**

The estate comprises eight units spread across three clusters of buildings. There is a wide concreted entrance and communal turning area for vehicles. Many of the units have a yard at the front or side.

The units are steel frame construction, with concrete floor, roller shutter loading door and include office areas and have three phase electrical supply.