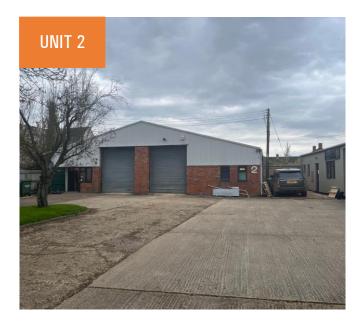

# **ACCOMMODATION**

|              | Unit 2            |
|--------------|-------------------|
| Size Sq ft   | 2,375 sq ft       |
| Size Sq m    | 220 sq m          |
| Eaves Height | 4.60 meters (max) |

## **LEASE**

Unit 2

£22,000 pa exclusive

The rent is subject to VAT. There is a small cost for contribution to common services and insurance.