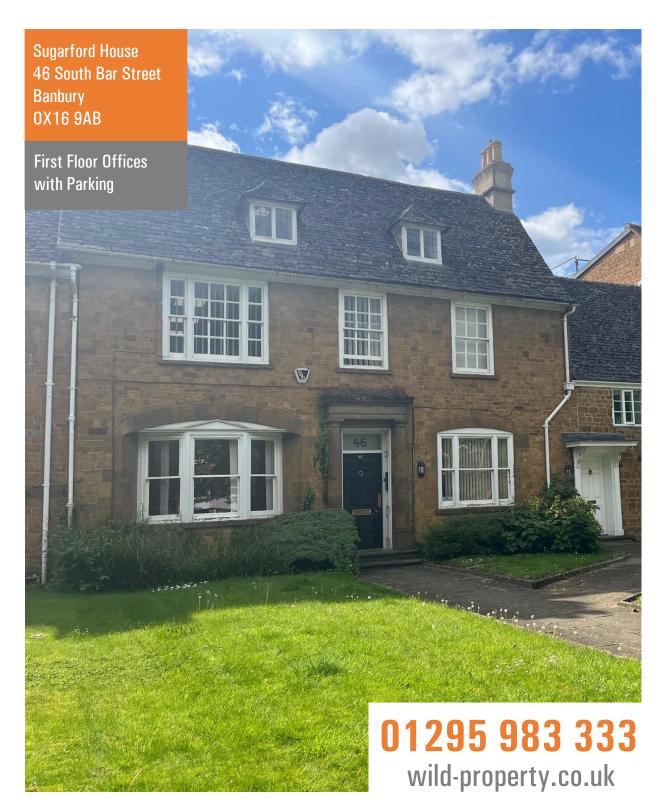

The property is located in a prime position on South Bar Street. There are a range of other uses in the vicinity including professional services, offices and restaurants with public car parking immediately adjacent at the front.

### DESCRIPTION

The property has its own car park to the rear.

There are a variety of different sized offices available plus a shared meeting room.

Private parking spaces are available.

| Internal Area | Net Area  |
|---------------|-----------|
| First Floor   |           |
| Room 5        | 100 sq ft |
| Room 6        | 420 sq ft |