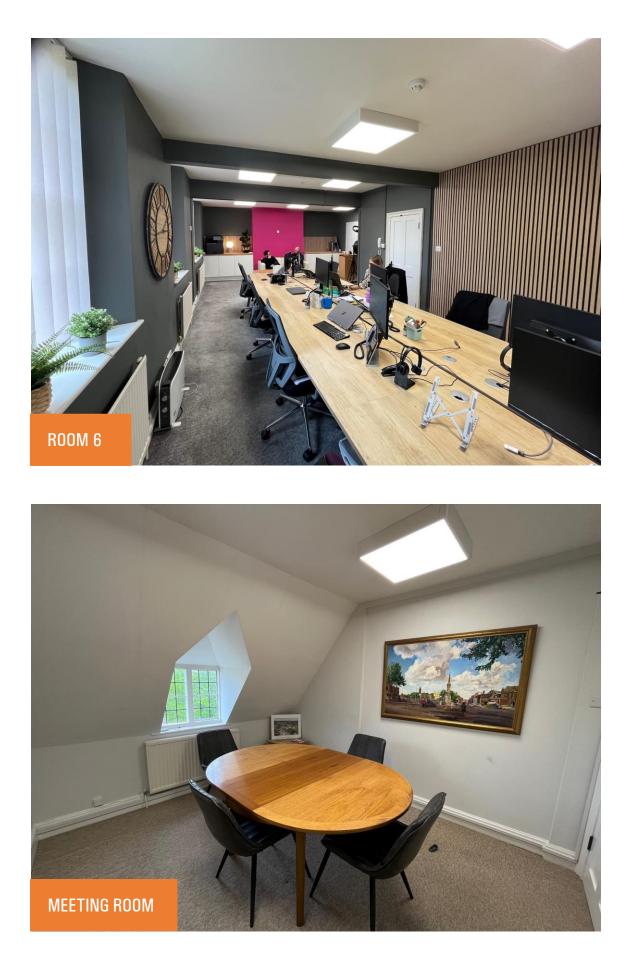

### DESCRIPTION

The property has its own car park to the rear.

There are a variety of different sized offices available plus a shared meeting room.

Private parking spaces are available.

| Internal Area | Net Area  |
|---------------|-----------|
| First Floor   |           |
| Room 5        | 100 sq ft |
| Room 6        | 420 sq ft |