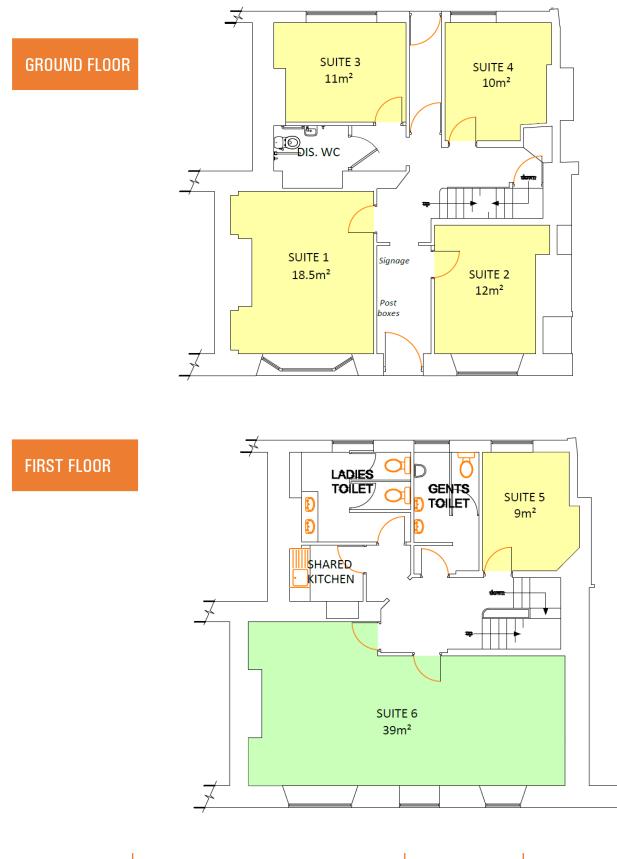

# **FLOORPLANS**

Wild Property Consultancy Ltd

Sugarford House, 46 South Bar, Banbury, OX16 9AB

T: 01295 983 333

E: neil@wild-property.co.uk

### DESCRIPTION

The property has its own car park to the rear.

There are a variety of different sized offices available plus a shared meeting room.

Private parking spaces are available.

| Internal Area | Net Area  |
|---------------|-----------|
| First Floor   |           |
| Room 5        | 100 sq ft |
| Room 6        | 420 sq ft |