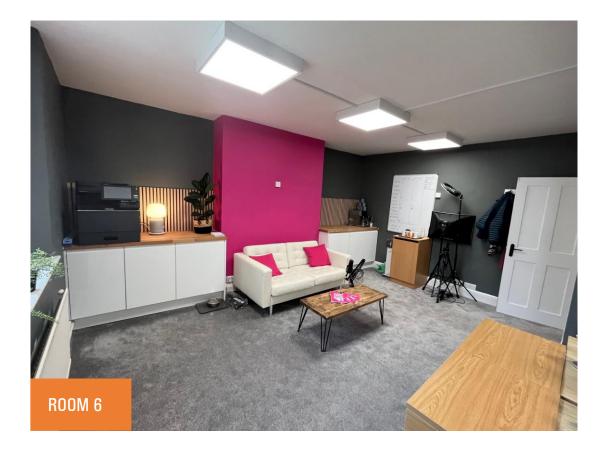

### DESCRIPTION

The property has its own car park to the rear.

There are a variety of different sized offices available plus a shared meeting room.

Private parking spaces are available.

| Internal Area | Net Area  |
|---------------|-----------|
| First Floor   |           |
| Room 5        | 100 sq ft |
| Room 6        | 420 sq ft |

#### TERMS

The property is not subject to VAT.

| Terms       | Rent Per Month |
|-------------|----------------|
| First Floor |                |
| Room 5      | £300           |
| Room 6      | £1,125         |