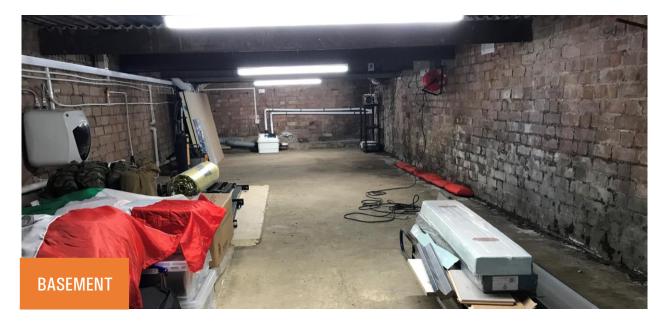

## **ACCOMMODATION**

The property provides 4,231 sq ft (391.3m<sup>2</sup>) of gross internal accommodation, including the following spaces:

| Internal Area         | Meters               | Feet        |
|-----------------------|----------------------|-------------|
| Ground Floor          |                      |             |
| Office & Studio Space | 89.26 m <sup>2</sup> | 961 sq ft   |
| Store Room            | 22.30 m <sup>2</sup> | 240 sq ft   |
| Kitchen & W/C         |                      |             |
| Basement Storage      | 37.17 m <sup>2</sup> | 400 sq ft   |
|                       |                      |             |
| First Floor           |                      |             |
| Bakery                | 105 m <sup>2</sup>   | 1,130 sq ft |
| Store Rooms           | 39.77 m <sup>2</sup> | 428 sq ft   |
| Art Studio            | 30 m²                | 323 sq ft   |