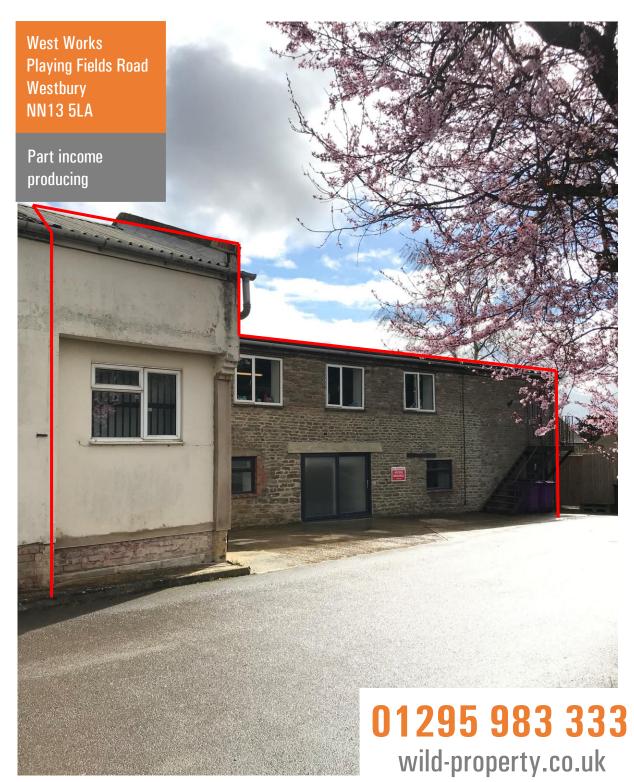

## THE PROPERTY

The property, a former light industrial business unit, has been recently renovated to provide a mixed-use building. The ground floor comprises offices and the first floor is predominately a bakery plus an art studio. There is space for parking at the front.

There is both an internal staircase and an external stair to the first floor. The property benefits from three phase power.

Each floor has WC facilities. The property has mains electric, water and drainage. There are modern ceiling mounted air cooling/heating units to the ground floor and the first floor studio.