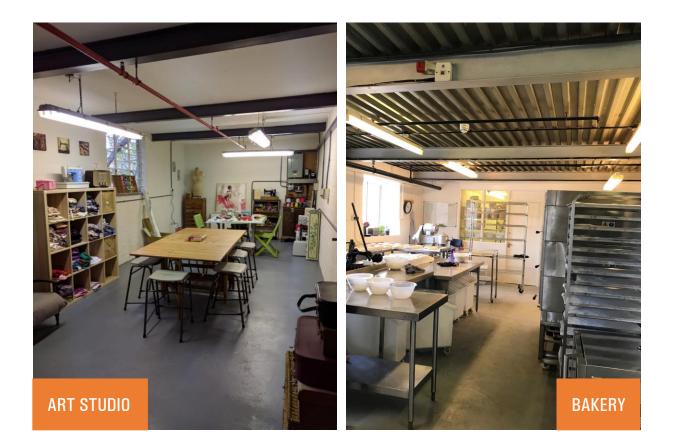

## THE PROPERTY

The property, a former light industrial business unit, has been recently renovated to provide a mixed-use building. The ground floor comprises offices and the first floor is predominately a bakery plus an art studio. There is space for parking at the front.

## **ACCOMMODATION**

The property provides 4,231 sq ft (391.3m<sup>2</sup>) of gross internal accommodation, including the following spaces:

| Internal Area         | Meters               | Feet        |
|-----------------------|----------------------|-------------|
| Ground Floor          |                      |             |
| Office & Studio Space | 89.26 m <sup>2</sup> | 961 sq ft   |
| Store Room            | 22.30 m <sup>2</sup> | 240 sq ft   |
| Kitchen & W/C         |                      |             |
| Basement Storage      | 37.17 m <sup>2</sup> | 400 sq ft   |
|                       |                      |             |
| First Floor           |                      |             |
| Bakery                | 105 m <sup>2</sup>   | 1,130 sq ft |
| Store Rooms           | 39.77 m <sup>2</sup> | 428 sq ft   |
| Art Studio            | 30 m²                | 323 sq ft   |

#### **First Floor:**

- Lease to Mr Woodburn trading as Geoff's Artisan Baker until 31st December 2024 at £6,000 p.a. (Bakery and stores 1 to 3)
- Lease to Miss Manderston until 31st December 2024 at £1,800 p.a. (art studio)
- Licence agreement for an office/store room at £600 for the year (store 4).