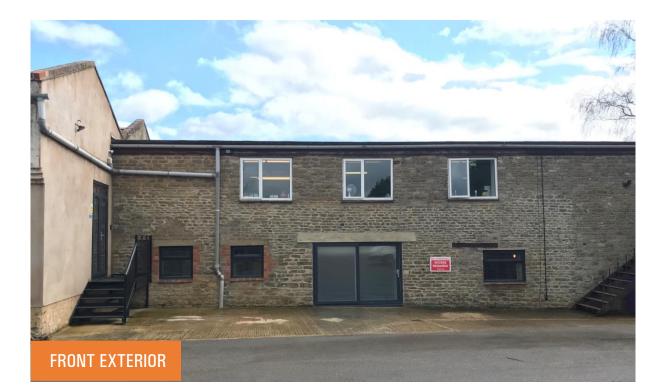

## THE PROPERTY

The property, a former light industrial business unit, has been recently renovated to provide a mixed-use building. The ground floor comprises offices and the first floor is predominately a bakery plus an art studio. There is space for parking at the front.

There is both an internal staircase and an external stair to the first floor. The property benefits from three phase power.

Each floor has WC facilities. The property has mains electric, water and drainage. There are modern ceiling mounted air cooling/heating units to the ground floor and the first floor studio.