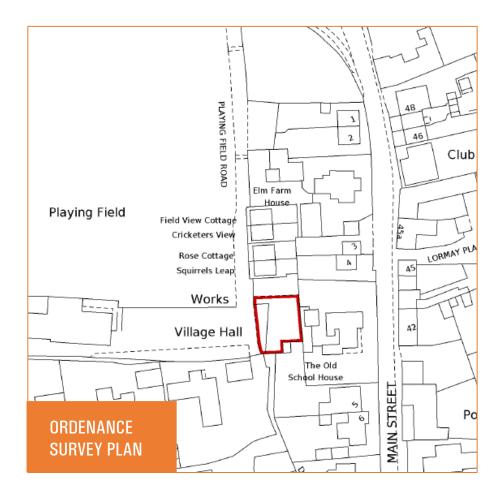

## LOCATION

The property is situated in the village of Westbury, overlooking the village playing field and adjacent to the village shop and car parking.

Westbury lies on the A422, 2 miles from Brackley and 5 miles from Buckingham.