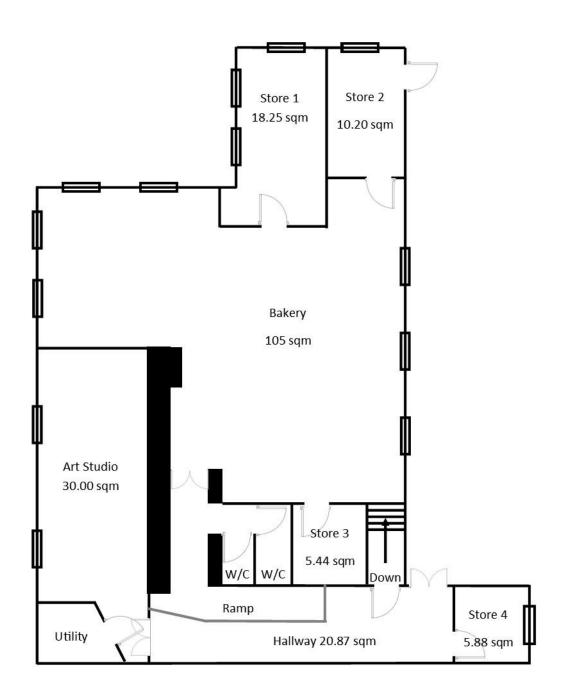

## **FLOOR PLAN**

For illustration purposes only. Not to scale.

## **FIRST FLOOR**

Wild Property Consultancy Ltd

Sugarford House, 46 South Bar, Banbury, OX16 9AB

T: 01295 983 333

E: neil@wild-property.co.uk

## **ACCOMMODATION**

The property provides 4,231 sq ft (391.3m<sup>2</sup>) of gross internal accommodation, including the following spaces:

| Internal Area         | Meters               | Feet        |
|-----------------------|----------------------|-------------|
| Ground Floor          |                      |             |
| Office & Studio Space | 89.26 m <sup>2</sup> | 961 sq ft   |
| Store Room            | 22.30 m <sup>2</sup> | 240 sq ft   |
| Kitchen & W/C         |                      |             |
| Basement Storage      | 37.17 m <sup>2</sup> | 400 sq ft   |
|                       |                      |             |
| First Floor           |                      |             |
| Bakery                | 105 m <sup>2</sup>   | 1,130 sq ft |
| Store Rooms           | 39.77 m <sup>2</sup> | 428 sq ft   |
| Art Studio            | 30 m²                | 323 sq ft   |

#### **First Floor:**

- Lease to Mr Woodburn trading as Geoff's Artisan Baker until 31st December 2024 at £6,000 p.a. (Bakery and stores 1 to 3)
- Lease to Miss Manderston until 31st December 2024 at £1,800 p.a. (art studio)
- Licence agreement for an office/store room at £600 for the year (store 4).