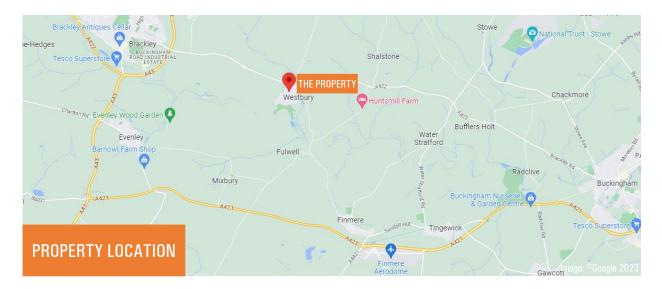

## LOCATION

The property is situated in the village of Westbury, overlooking the village playing field and adjacent to the village shop and car parking.

Westbury lies on the A422, 2 miles from Brackley and 5 miles from Buckingham.