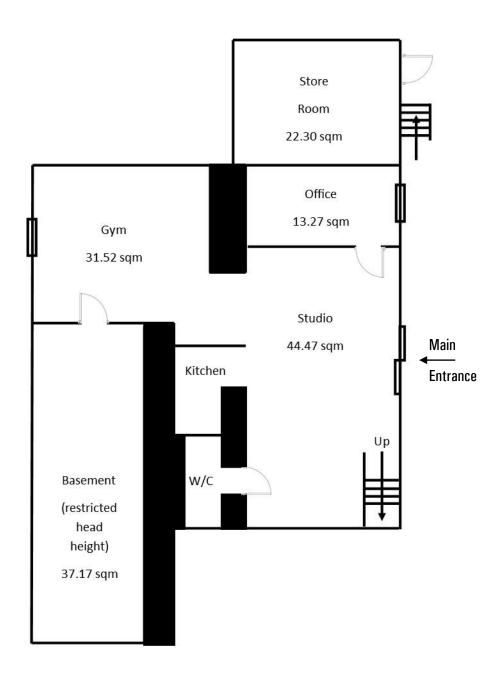

## **FLOOR PLAN**

For illustration purposes only. Not to scale.

## **GROUND FLOOR**

Wild Property Consultancy Ltd

Sugarford House, 46 South Bar, Banbury, OX16 9AB

T: 01295 983 333

E: neil@wild-property.co.uk

**Commercial Property** 

## **ACCOMMODATION**

The property provides 4,231 sq ft (391.3m<sup>2</sup>) of gross internal accommodation, including the following spaces:

| Internal Area         | Meters               | Feet        |
|-----------------------|----------------------|-------------|
| Ground Floor          |                      |             |
| Office & Studio Space | 89.26 m <sup>2</sup> | 961 sq ft   |
| Store Room            | 22.30 m <sup>2</sup> | 240 sq ft   |
| Kitchen & W/C         |                      |             |
| Basement Storage      | 37.17 m <sup>2</sup> | 400 sq ft   |
|                       |                      |             |
| First Floor           |                      |             |
| Bakery                | 105 m <sup>2</sup>   | 1,130 sq ft |
| Store Rooms           | 39.77 m <sup>2</sup> | 428 sq ft   |
| Art Studio            | 30 m²                | 323 sq ft   |