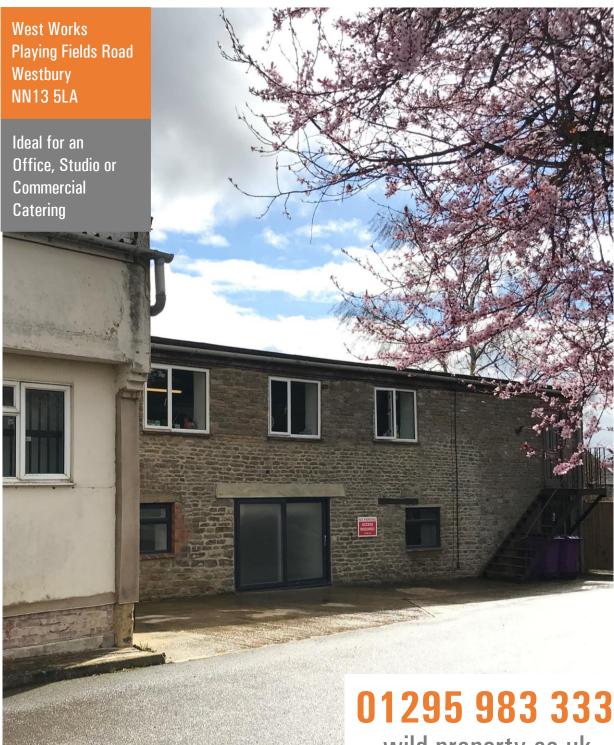

# BUSINESS PREMISES FOR LEASE

wild-property.co.uk

# LOCATION

The property is situated in a beautiful location within the village of Westbury, overlooking the village playing field and adjacent to the community shop with plenty of public car parking.

Westbury lies on the A422, 2 miles from Brackley and 5 miles from Buckingham