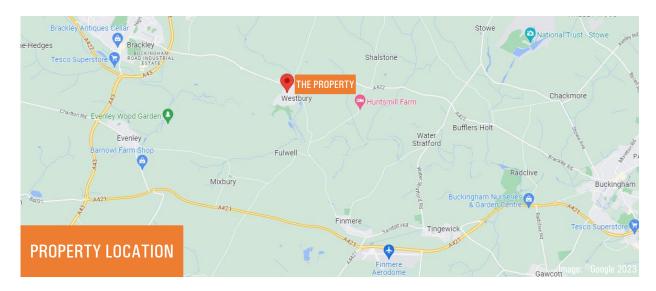

# LOCATION

The property is situated in a beautiful location within the village of Westbury, overlooking the village playing field and adjacent to the community shop with plenty of public car parking.

Westbury lies on the A422, 2 miles from Brackley and 5 miles from Buckingham