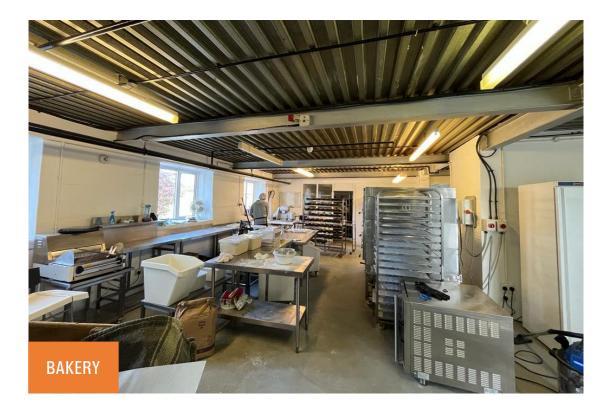

# CATERING / OFFICE/ WORKSHOP / STUDIO - AVAILABLE

The space is mainly open plan but also includes five smaller rooms which can be storage or offices. There is a separate external staircase allowing access without using the shared hallway. The existing catering business is re-locating and will remove the commercial ovens and equipment with the premises comprising the following features;

- Concrete and screeded floor
- Three phase power
- Strip lighting
- Wall mounted heating
- Plumbing for sink units
- Good natural lighting

Wild Property Consultancy Ltd

Sugarford House, 46 South Bar, Banbury, OX16 9AB